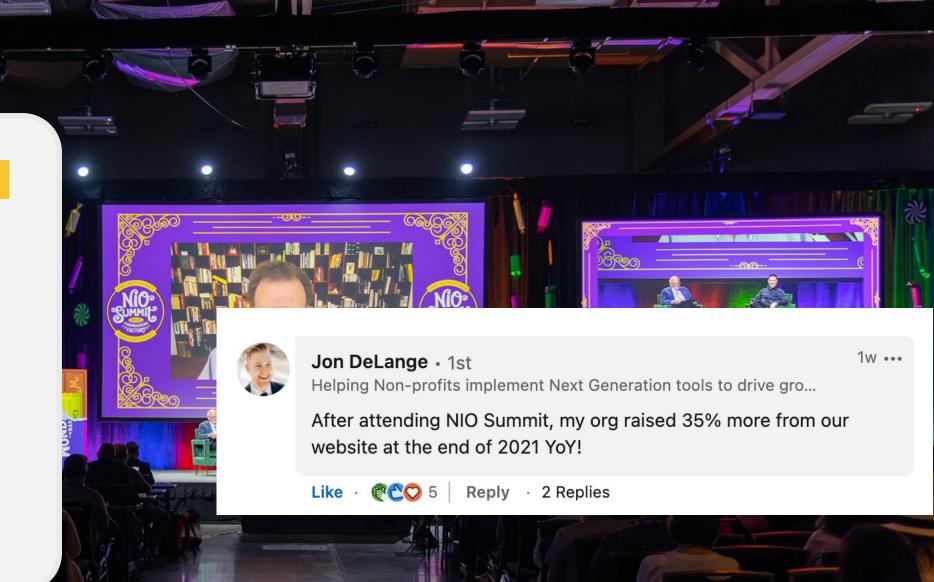

#### NIO Summit 2022

- 2 full days of **innovative speakers**
- 2 pre-conference online fundraising workshops
- 1 post-conference online fundraising workshop
- Absurdly fun parties and networking

**SAVE \$600 WITH CODE** SUPEREARLYBIRD